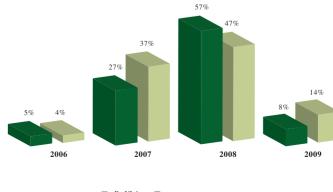

| Total Net Lettable Area | 944,126sq ft        |
|-------------------------|---------------------|
| Occupancy               | 96.7%               |
| Annual Visitors         | 13.7 million (2005) |
| Appraised Value         | RM523 million       |
| Gross Revenues          | RM74.6 million*     |

| FYE 31<br>December | Renewed<br>Tenancies | Average Rental<br>Increase |
|--------------------|----------------------|----------------------------|
| 2004               | 66                   | 17.1%                      |
| 2005               | 49                   | 21.4%                      |



| Price                             | 2007   | 2008  | 2009  |
|-----------------------------------|--------|-------|-------|
| RM1.05-Retail#                    | 8.47%* | 8.58% | 8.84% |
| RM1.11–Institutional <sup>#</sup> | 8.01%* | 8.12% | 8.37% |

| Offer Opens            | November 15, 2006 |
|------------------------|-------------------|
| Offer Closes           | November 22, 2006 |
| Units Commence Trading | December 4, 2006  |